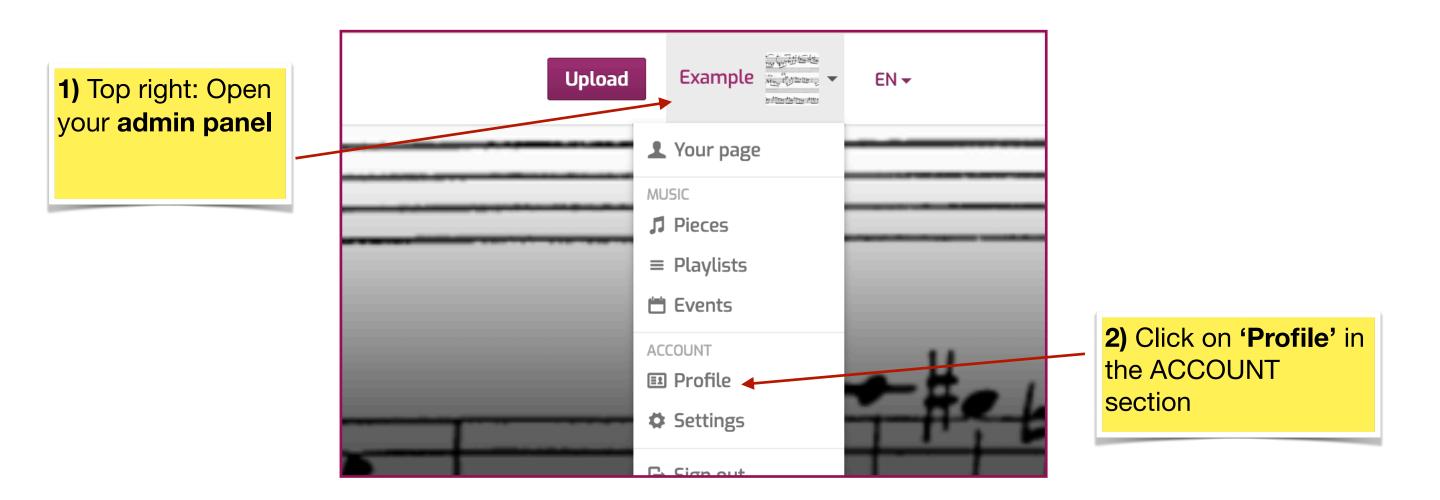

# **STEP 2: SET UP AND EDIT YOUR PROFILE**

In Profile:

|                                                                                                                          | Photos                                                                                                                                                                                                                     |
|--------------------------------------------------------------------------------------------------------------------------|----------------------------------------------------------------------------------------------------------------------------------------------------------------------------------------------------------------------------|
| <ul> <li>3) 'Photos':</li> <li>Upload pictures</li> <li>(from your own computer).</li> <li>If possible upload</li> </ul> |                                                                                                                                                                                                                            |
| several pictures                                                                                                         |                                                                                                                                                                                                                            |
|                                                                                                                          | Choose prefereably a large image. It will be automatically resized.                                                                                                                                                        |
|                                                                                                                          | Information The address of your profile is https://neo.mx3.ch/example Edit                                                                                                                                                 |
|                                                                                                                          | Name*                                                                                                                                                                                                                      |
|                                                                                                                          | Example <b>4)</b> Check 'Genre' and if needed                                                                                                                                                                              |
|                                                                                                                          | Public email specify your                                                                                                                                                                                                  |
|                                                                                                                          | Contact address, displayed on the profile page                                                                                                                                                                             |
|                                                                                                                          | Genre genre'                                                                                                                                                                                                               |
|                                                                                                                          | 5olo 🔹                                                                                                                                                                                                                     |
|                                                                                                                          | Individual music genre                                                                                                                                                                                                     |
|                                                                                                                          |                                                                                                                                                                                                                            |
| 5) 'Biography': add                                                                                                      | You have chosen a default genre, you can specify your musical genre freely on your profile page (24 characters will be displayed). Enter your pers                                                                         |
|                                                                                                                          | Ensemble                                                                                                                                                                                                                   |
| CV or description.                                                                                                       | Composer  Soloist/interpreter                                                                                                                                                                                              |
| If possible provide                                                                                                      | Conductor                                                                                                                                                                                                                  |
|                                                                                                                          | Biography                                                                                                                                                                                                                  |
| detailed                                                                                                                 | Deutsch Français Italiano Rumantsch English                                                                                                                                                                                |
| information                                                                                                              | Lorem ipsum dolor sit amet, consectetur adipiscing elit, sed do eiusmod tempor incididunt ut labore et dolore magna aliqua. Ut enim cupidatat non proident, sunt in culpa qui officia deserunt mollit anim id est laborum. |
|                                                                                                                          |                                                                                                                                                                                                                            |

2