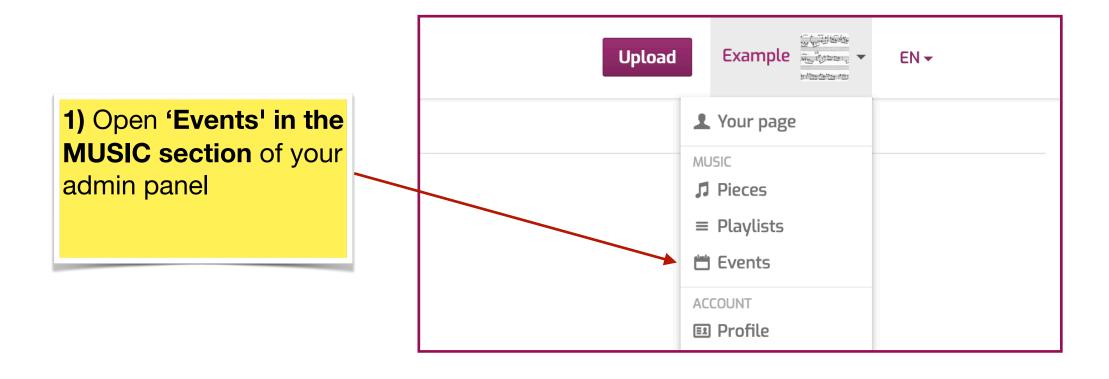

# **STEP 4: ADD EVENTS**

In Events: add entry as artist

4

|                                                            | Stage/club/festival info | exact place/<br>concert hall. |
|------------------------------------------------------------|--------------------------|-------------------------------|
| <b>3) I</b> f the event takes place <b>abroad</b> ,        | Country<br>Switzerland   |                               |
| indicate <b>'Country'</b><br>only (leave canton<br>blank). | Canton<br>Location url   |                               |