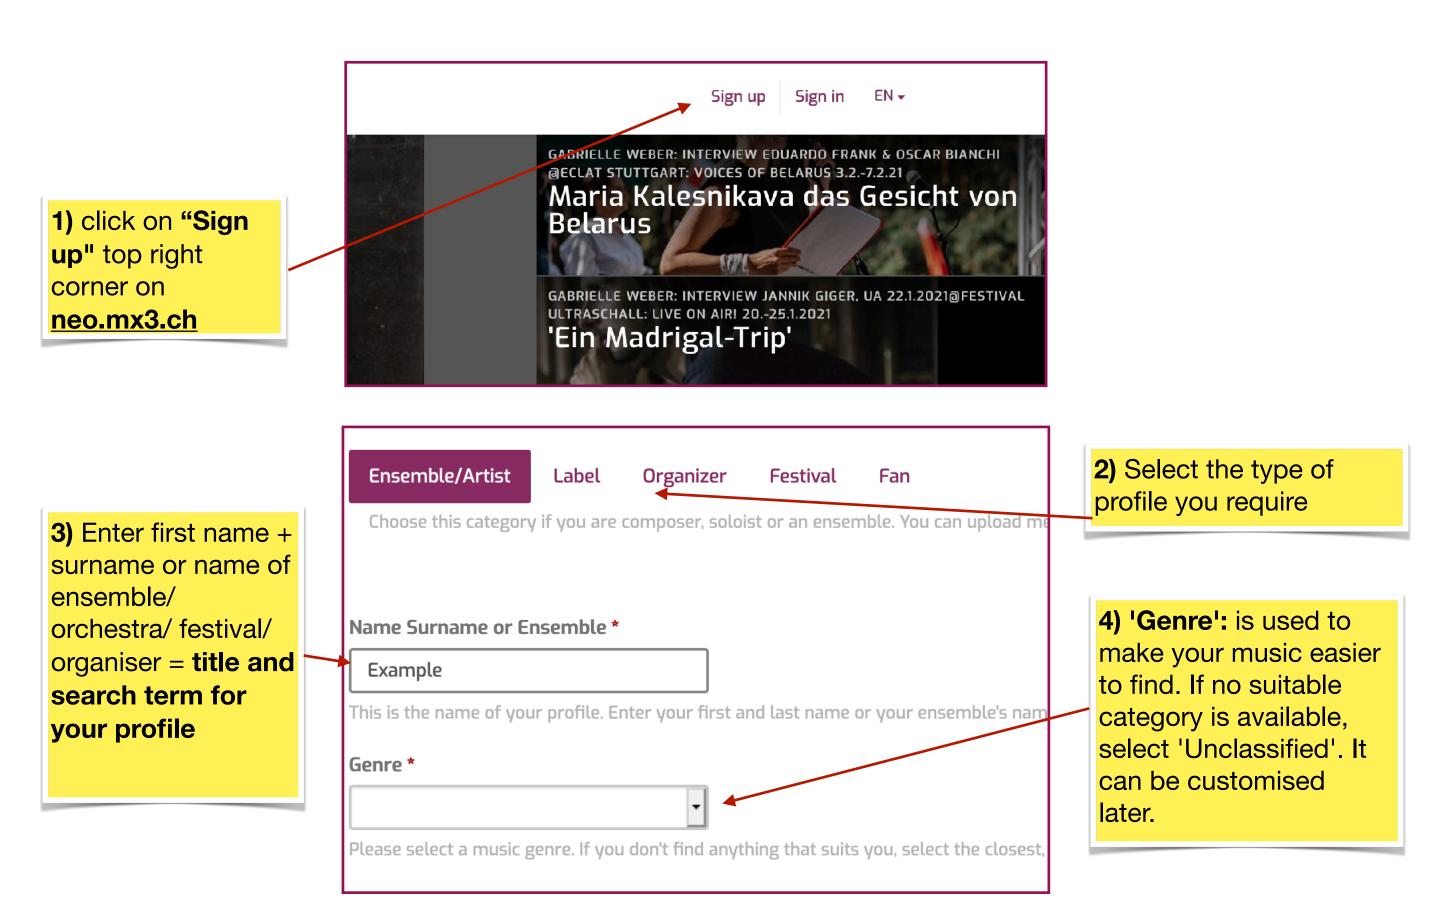

## **STEP 1: SIGNING UP**

**NB**: Sign up, login and editing only on desktop.

#### PLEASE NOTE

After signing up, the system sends an activation link to the provided email address. If you don't get it after a few

minutes, please check your SPAM folder.