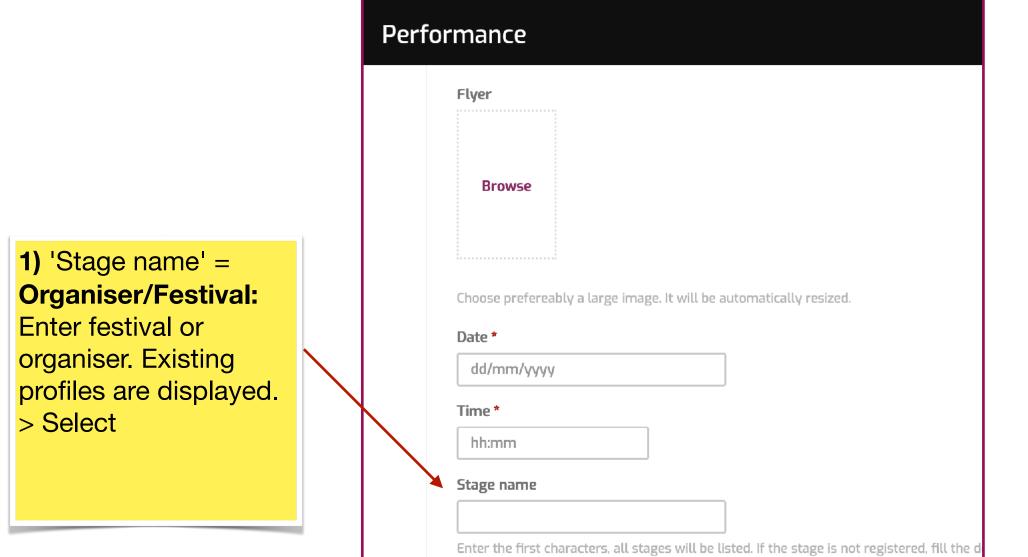

### In Events: add entry as venue

|  | Performance |                                                              |
|--|-------------|--------------------------------------------------------------|
|  | Flyer       |                                                              |
|  | Bro         | wse                                                          |
|  | Date *      | prefereably a large image. It will be automatically resized. |
|  | Time *      | m/yyyy<br>m                                                  |
|  | Band n      | ame                                                          |
|  | Name        |                                                              |
|  | Descrip     | tion                                                         |

1) 'Band name' =
Ensemble/
Interpreter: Enter
ensemble or
interpreter. Existing
profiles are displayed.
> Select