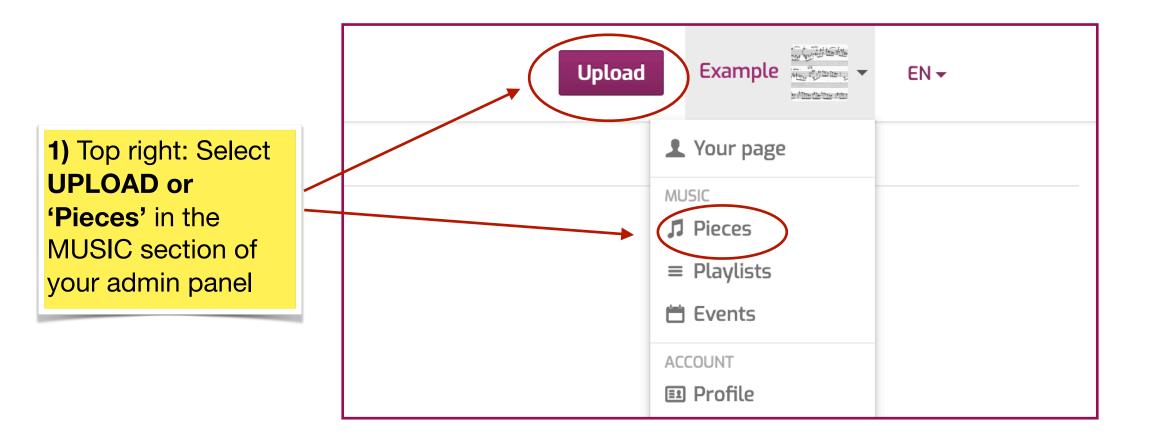

## **STEP 3: UPLOAD AUDIO OR VIDEO FILES**

#### In Pieces:

|                                                                                                       | Genre * Select one                                     |
|-------------------------------------------------------------------------------------------------------|--------------------------------------------------------|
| <ul> <li>Year of creation':<br/>uploads will appear<br/>chronologically, latest<br/>on top</li> </ul> | Tag Language None/instrumental Year of creation * 2021 |